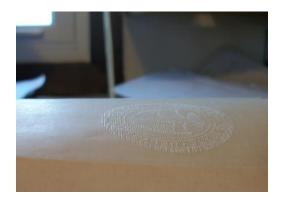

I asked myself if that could be because a seal wouldn't show up on a photo – especially if the light didn't hit the seal's raised surface just right. So I tested it on my daughter's death certificate, which has a raised seal similar to the one shown on the Factcheck COLB. No matter what angle I had, what lighting, or even whether my hand jiggled when I took the picture, every photo showed evidence of the seal when magnified (especially if I tipped my screen back just a bit, which I also did when checking for a seal on the photo of Obama's BC). Here are the pics I took (this is in a PDF so you can magnify them as you like):

Just for kicks I also did some side views also, to compare with the Factcheck photos of seals and print facing into daylight. Interesting effects when magnified:

So here (on the next page) is a comparison of magnifications of the photo of Obama's long-form and my daughter's death certificate with similar lighting and angle, trying my best to make the cross-hatches comparable in size so you can compare apples with apples: