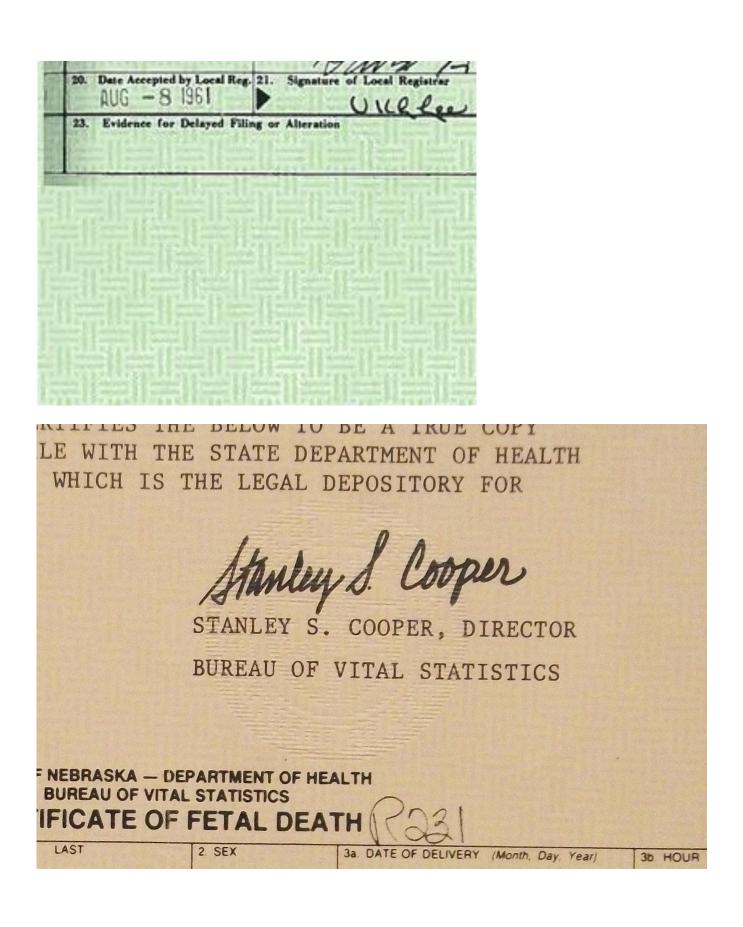

I asked myself if that could be because a seal wouldn't show up on a photo – especially if the light didn't hit the seal's raised surface just right. So I tested it on my daughter's death certificate, which has a raised seal similar to the one shown on the Factcheck COLB. No matter what angle I had, what lighting, or even whether my hand jiggled when I took the picture, every photo showed evidence of the seal when magnified (especially if I tipped my screen back just a bit, which I also did when checking for a seal on the photo of Obama's BC). Here are the pics I took (this is in a PDF so you can magnify them as you like):

RAISED SEAL OF THE NEBRASKA STATE ERTIFIES THE BELOW TO BE A TRUE COPY ILE WITH THE STATE DEPARTMENT OF HEALTH , WHICH IS THE LEGAL DEPOSITORY FOR

mour STANLEY S. COOPER, DIRECTOR

BUREAU OF VITAL STATISTICS

DF NEBRASKA - DEPARTMENT OF HEALTH BUREAU OF VITAL STATISTICS TIFICATE OF FETAL DEATH

ITH THE STATE DEPARTMENT OF HEALTH CH IS THE LEGAL DEPOSITORY FOR

Tanley S. Cooper

STANLEY S. COOPER, DIRECTOR BUREAU OF VITAL STATISTICS

ASKA - DEPARTMENT OF HEALTH AU OF VITAL STATISTICS ATE OF FETAL DEATH 3a. DATE OF DELIVERY (Month. Day. Year 3b HOUR 2 SEX 13 1993 7.17

COPY CARRIES THE RAISED SEAL OF THE NEBRASKA STATE T OF HEALTH, IT CERTIFIES THE BELOW TO BE A TRUE COPY GINAL RECORD ON FILE WITH THE STATE DEPARTMENT OF HEALTH VITAL STATISTICS, WHICH IS THE LEGAL DEPOSITORY FOR CORDS.

LSSUANCE

NEBRASKA

1993

Stanley S. Cooper

STANLEY S. COOPER, DIRECTOR BUREAU OF VITAL STATISTICS

STATE OF NEBRASKA - DEPARTMENT OF HEALTH BUREAU OF VITAL STATISTICS

THIS COPY CARRIES THE RAISED SEAL OF THE NEBRASKA STATE TMENT OF HEALTH, IT CERTIFIES THE BELOW TO BE A TRUE COPY ORIGINAL DECORD OF HEALTH, OF HEAL ORIGINAL RECORD ON FILE WITH THE STATE DEPARTMENT OF HEALTH OF VITAL STATISTICS AND ON FILE WITH THE STATE DEPARTMENT OF HEALTH OF VITAL STATISTICS, WHICH IS THE LEGAL DEPOSITORY FOR SSUANCE 193 aer BRASKA STANLEY S. COOPER, DIRECTOR BUREAU OF VITAL STATISTICS STATE OF NEBRASKA - DEPARTMENT OF HEALTH BUREAU OF VITAL STATISTICS CERTIFICATE OF FETAL DEATH