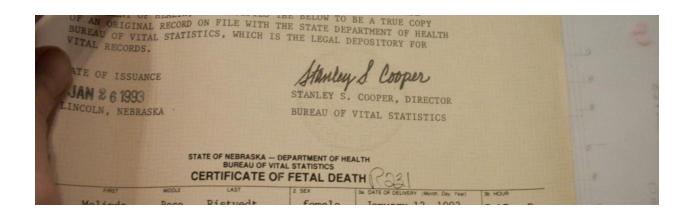

I asked myself if that could be because a seal wouldn't show up on a photo – especially if the light didn't hit the seal's raised surface just right. So I tested it on my daughter's death certificate, which has a raised seal similar to the one shown on the Factcheck COLB. No matter what angle I had, what lighting, or even whether my hand jiggled when I took the picture, every photo showed evidence of the seal when magnified (especially if I tipped my screen back just a bit, which I also did when checking for a seal on the photo of Obama's BC). Here are the pics I took (this is in a PDF so you can magnify them as you like):

ASKA - DEPARTMENT OF HEALTH AU OF VITAL STATISTICS ATE OF FETAL DEATH 3a. DATE OF DELIVERY (Month. Day. Year 3b HOUR 2 SEX 13 1993 7.17

COPY CARRIES THE RAISED SEAL OF THE NEBRASKA STATE T OF HEALTH, IT CERTIFIES THE BELOW TO BE A TRUE COPY GINAL RECORD ON FILE WITH THE STATE DEPARTMENT OF HEALTH VITAL STATISTICS, WHICH IS THE LEGAL DEPOSITORY FOR CORDS.

LSSUANCE

NEBRASKA

1993

Stanley S. Cooper

STANLEY S. COOPER, DIRECTOR BUREAU OF VITAL STATISTICS

STATE OF NEBRASKA - DEPARTMENT OF HEALTH BUREAU OF VITAL STATISTICS

THIS COPY CARRIES THE RAISED SEAL OF THE NEBRASKA STATE TMENT OF HEALTH, IT CERTIFIES THE BELOW TO BE A TRUE COPY ORIGINAL DECORD OF HEALTH, OF HEAL ORIGINAL RECORD ON FILE WITH THE STATE DEPARTMENT OF HEALTH OF VITAL STATISTICS AND ON FILE WITH THE STATE DEPARTMENT OF HEALTH OF VITAL STATISTICS, WHICH IS THE LEGAL DEPOSITORY FOR SSUANCE 193 aer BRASKA STANLEY S. COOPER, DIRECTOR BUREAU OF VITAL STATISTICS STATE OF NEBRASKA - DEPARTMENT OF HEALTH BUREAU OF VITAL STATISTICS CERTIFICATE OF FETAL DEATH