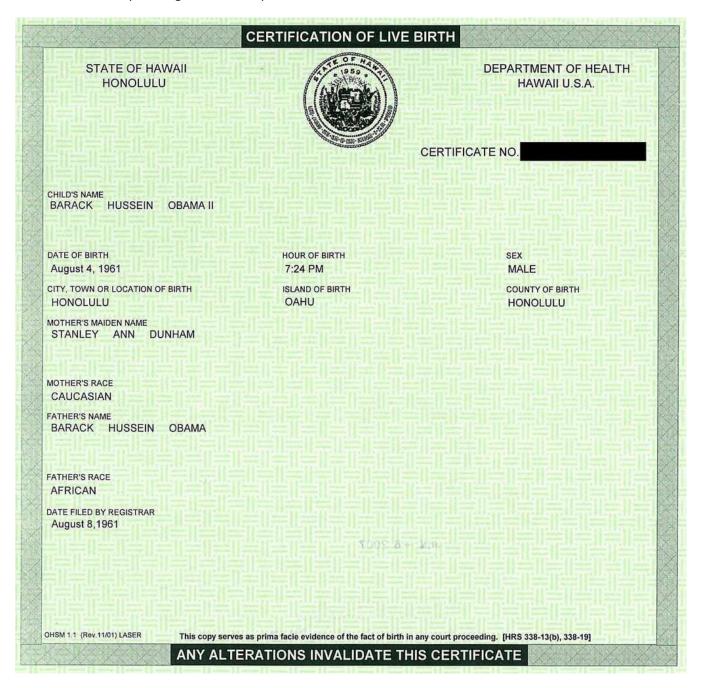

In a similar way, the White House website C&P'ed the Shopes image of his alleged COLB onto a page with header and a footer that gave the link to the image

(http://msgboard.snopes.com/politics/graphics/birth.jpg copied it for the press, and posted it online at

http://www.whitehouse.gov/sites/default/files/rss\_viewer/birth-certificate.pdf But again, the cross-hatches were removed in the process. Here is the White House image:

## CERTIFICATION OF LIVE BIRTH

STATE OF HAWAII HONOLULU

DEPARTMENT OF HEALTH HAWAII U.S.A.

CERTIFICATE NO.

CHILD'S NAME BARACK HUSSEIN OBAMA II

DATE OF BIRTH August 4, 1961

CITY, TOWN OR LOCATION OF BIRTH HONOLULU

MOTHER'S MAIDEN NAME STANLEY ANN DUNHAM

MOTHER'S RACE CAUCASIAN

FATHER'S NAME -BARACK HUSSEIN OBAMA

AFRICAN

DATE FILED BY REGISTRAR August 8,1961 HOUR OF BIRTH 7:24 PM

ISLAND OF BIRTH OAHU sex Male

COUNTY OF BIRTH HONOLULU

OHEM 1.1 (Rev. 11/01) LASER

This copy serves as prima facle evidence of the fact of birth in any court proceeding. [HRS 338-13(b), 338-19]

ANY ALTERATIONS INVALIDATE THIS CERTIFICATE

And here is the Snopes image that was copied: